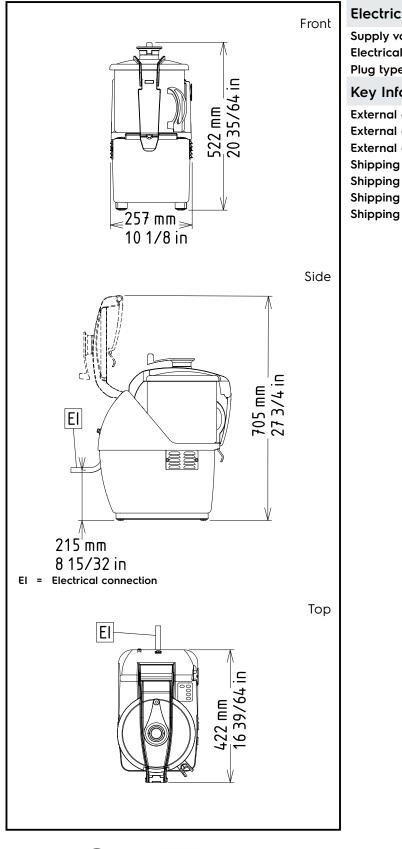

# Vegetable Slicer Cutter Slicer - 7 QT - Variable Speed

(t

Intertek Intertek

Intertek

| Electric                                  |                                                   |
|-------------------------------------------|---------------------------------------------------|
| Supply voltage:<br>Electrical power, max: | 110-120 V/1N ph/60 Hz<br>1.5 kW<br>USA NEMA 5-15P |
| Plug type:                                | USA NEMA 5-ISP                                    |
| Key Information:                          |                                                   |
| External dimensions, Width:               | 10 1/16" (256 mm)                                 |
| External dimensions, Depth:               | 16 5/8" (422 mm)                                  |
| External dimensions, Height:              | 20 9/16" (522 mm)                                 |
| Shipping width:                           | 11 13/16" (300 mm)                                |
| Shipping depth:                           | 23 5/8" (600 mm)                                  |
| Shipping height:                          | 21 5/8" (550 mm)                                  |
| Shipping weight:                          | 60 lbs (27 kg)                                    |
|                                           |                                                   |