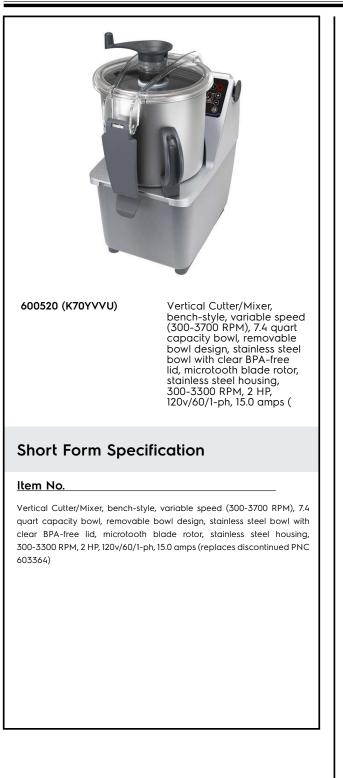

Vegetable Slicer Cutter Slicer - 7 QT - Variable Speed

| MODEL # |  |
|---------|--|
| NAME #  |  |
| SIS #   |  |
| AIA #   |  |

#### **Main Features**

ITEM #

- Emulsifier function (scraper) included as standard.
- All parts in contact with food are removable without the use of tools, completely dismountable and dishwasher safe.
- Pulse function to coarse chopping.
- Base fixed cover for a better handling.
- Delivered with:-7.4 qt stainless steel cutter bowl, transparent lid, scraper and microtoothed blade rotor.
- Capacity:-cutter mixer working capacity from 5.3 ounces (150 g) to 6.6 lbs (3.5 kg), for 50-150 meals per service.

#### Construction

- Stainless steel bowl has a high chimney to ensure high productivity also when processing liquids (75% of the nominal capacity).
- IPX5 (IP55) flat panel touch-control, watertight panel.
- Compact and portable design.
- Asynchronous industrial motor with no brushes for high reliability and quiet functioning, stainless steel motor shaft.
- Improved ventilation system to manage smoothly heavy duty use.
- Reinforced feet to withstand the repeated handling of the unit.
- Food processing at 10 variable speeds: 300-3700 rpm.
- Power: 2 HP.

## **Included Accessories**

- I of Lid & bowl scraper, 7.4 quart, PNC 650104 for cutter/mixer
- I of Bowl, 7.4 quart, for cutter/ PNC 653593 mixer, stainless steel

### **Optional Accessories**

- Lid & bowl scraper, 7.4 quart, for PNC 650104 cutter/mixer
- Bowl, 7.4 quart, for cutter/mixer, PNC 653593 stainless steel

0

APPROVAL: